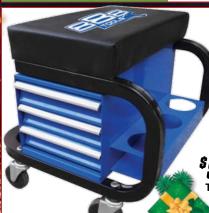

## 3 DRAWER ROLLER SEAT WITH CAN **HOLDERS**

- Heavy Duty Frame
- High Density Foam Padded Seat
   Ball Bearing Slide Drawers
   Easy Access Spray Can Holder

- 3x Can Holder Slots
- Swivel Castors

# DIMENSIONS:

Unit: 370 x 400 x 367mm

• Drawers (3): 190 x 300 x 40mm

**+ BONUS MERCH PACK** 

OWN QUALITY TOOLS AND EQUIPMENT TODAY AND PAY THEM OFF WEEKLY!