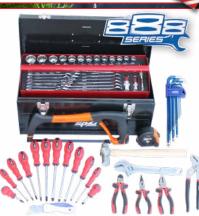

### 66PC 888 SERIES STARTER TOOL KIT

510(W) x 200(D) x 210(H)

- Combination ROE spanners 8 to 19mm
- 1/2"Dr sockets 8 to 20, 22, 24, 27, 30 & 32mm
- Spark plug sockets 16 & 21mm • 45T ratchet & extension bar
- Combination and long nose pliers Diagonal cutters
- Multigrips & adjustable wrench
- Hex key set & Screwdrivers Hammer & tape measure
- Utility knife & hacksaw

 Tote tray steel tool box T850090

+ BONUS MERCH PACK